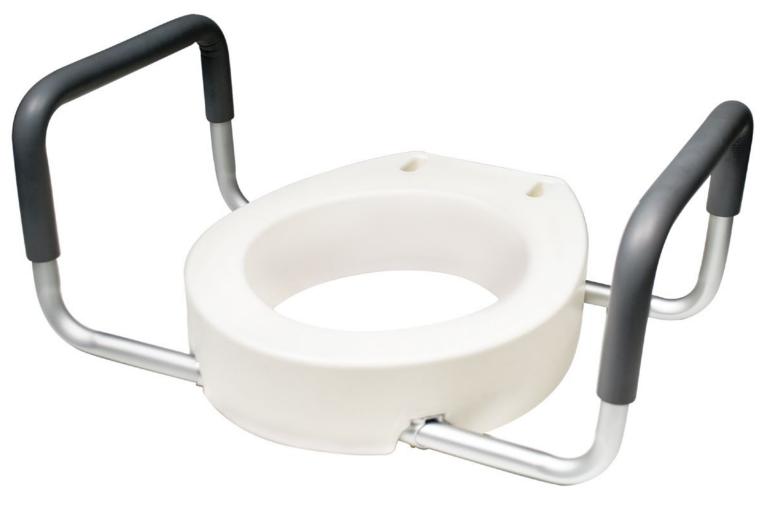

## Deluxe Toilet Seat Riser With Removable Armrests

## **Deluxe Toilet Seat Riser With Removable Armrests**

- Designed for those who have difficulty sitting down or standing up from the toilet
- Adds 3 ½" to toilet seat height, reducing bending effort
- Securely attaches to toilet bowl using bolts to prevent shifting of the seat
- Designed to work with your existing toilet seat and lid to blend in with existing decor
- Available for round or elongated toilet bowl design
- White, heavy duty plastic construction is strong and durable
- Push buttons allow for easy removal of armrests
- Maximum Weight Capacity 300 lb EVENLY DISTRIBUTED
- Designed to meet the requirements of HCPCS code: E0244
- · Lifetime limited warranty

**6482R-2** Round toilet bowls design - Retail 2/cs **6482ER-2** Elongated toilet bowl design - Retail 2/cs

| <b>Specifications</b>    | 6482R-2       | 6482ER-2       |
|--------------------------|---------------|----------------|
| Width Between Arms:      | 19.5"         | 20.5"          |
| Overall Width:           | 22.5"         | 23.5"          |
| Seat Height:             | 3.5"          | 3.5"           |
| Seat Depth:              | 17.25"        | 19"            |
| Maximum Weight Capacity: | 300 lb - EVEN | LY DISTRIBUTED |