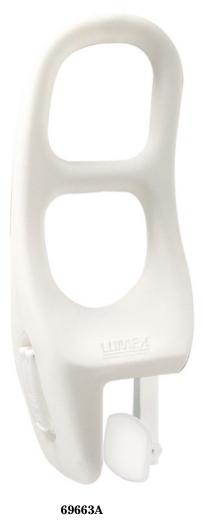

## **Tub-Guard® Bathtub Safety Rails**

- Textured, contoured handle provides a good gripping surface
- Clamp holds firmly to tub wall without marring tub surface
- Lightweight, compact design is excellent for travel
- Color: White
- Fits tubs with walls 2  $\frac{1}{2}$ " 6  $\frac{1}{4}$ " thick
- · Not recommended for use with fiber glass tubs
- Tool-free installation
- Available in two sizes: standard (12" height) and tall (16 ½" height)
- Tall model provides two gripping surfaces to facilitate both entry and exit from tub
- · Attractive retail packaging
- Maximum Weight Capacity 250 lb EVENLY DISTRIBUTED
- Lifetime limited warranty

**69623A** Standard 12" 3/cs **69663A** Tall 16 ½" 3/cs