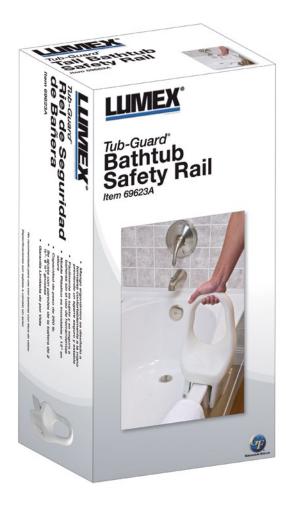

## **Tub-Guard® Bathtub Safety Rails**

- Textured, contoured handle provides a good gripping surface
- Clamp holds firmly to tub wall without marring tub surface
- Lightweight, compact design is excellent for travel
- Color: White
- Fits tubs with walls 2  $\frac{1}{2}$ " 6  $\frac{1}{4}$ " thick
- · Not recommended for use with fiber glass tubs
- Tool-free installation
- Available in two sizes: standard (12" height) and tall (16 ½" height)
- Tall model provides two gripping surfaces to facilitate both entry and exit from tub
- · Attractive retail packaging
- Maximum Weight Capacity 250 lb EVENLY DISTRIBUTED
- Lifetime limited warranty

**69623A** Standard 12" 3/cs **69663A** Tall 16 ½" 3/cs