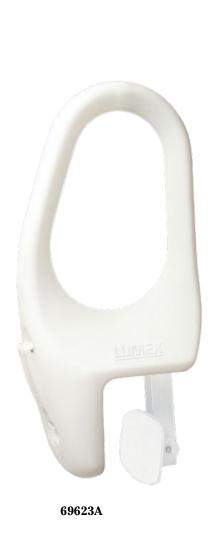

## **Tub-Guard® Bathtub Safety Rails**

- Textured, contoured handle provides a good gripping surface
- Clamp holds firmly to tub wall without marring tub surface
- Lightweight, compact design is excellent for travel
- Color: White
- Fits tubs with walls 2  $\frac{1}{2}$ " 6  $\frac{1}{4}$ " thick
- · Not recommended for use with fiber glass tubs
- Tool-free installation
- Available in two sizes: standard (12" height) and tall (16 ½" height)
- Tall model provides two gripping surfaces to facilitate both entry and exit from tub
- · Attractive retail packaging
- Maximum Weight Capacity 250 lb EVENLY DISTRIBUTED
- Lifetime limited warranty

**69623A** Standard 12" 3/cs **69663A** Tall 16 ½" 3/cs