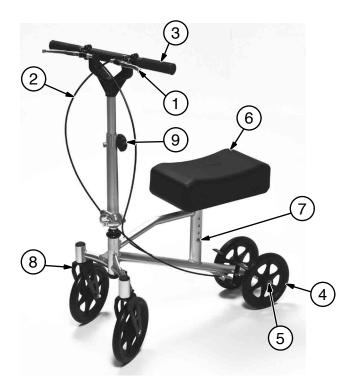

## **REPLACEMENT PARTS LIST: MODEL LX3000**

TO ORDER: Tel: 770-368-4700 Fax: 770-368-2386 www.grahamfield.com

| ITEM | PART NUMBER  | DESCRIPTION                                    | U/M  |
|------|--------------|------------------------------------------------|------|
| 1    | LX3000-LBK   | Left Brake (with Brake Cable)                  | 1 ea |
| 2    | LX3000-RBK   | Right Brake (with Brake Cable)                 | 1 ea |
| 3    | LX3000-HG    | Replacement Handgrip                           | 1 pr |
| 4    | LX3000-WH    | Replacement Caster (with Wheel, Tire, Bearing) | 1 ea |
| 5    | LX3000-AX    | Replacement Axle                               | 4/pk |
| 6    | LX3000-KNEE  | Replacement Knee Pad (Pad Only)                | 1 ea |
| 7    | LX3000-SCREW | Replacement Knee Pad Screw (Height Adjustment) | 3/pk |
| 8    | LX3000-CF    | Replacement Caster Fork                        | 1 ea |
| 9    | LX3000-KNOB  | Replacement Height Adjustment Knob             | 1 pr |