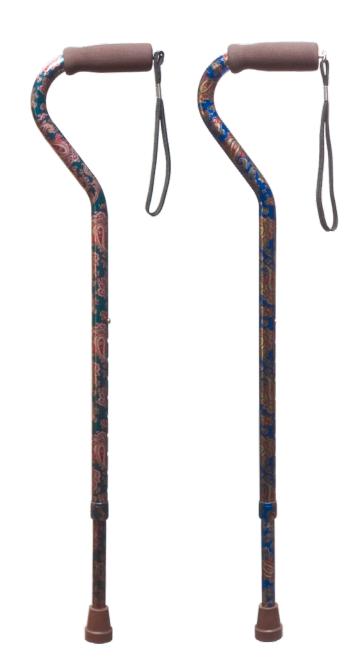

## **Fashion Offset Canes**

- Available in a variety of attractive finishes
- Offset handle places the user's weight directly over the base for maximum balance and control
- Easy push-button height adjustment with locking collet for added security
- Height adjustment 31"- 40"
- 250 lb maximum weight capacity
- Designed to meet the requirements of HCPCS code: E0100
- Limited lifetime warranty
- Soft, warm and contoured Nitrile grip for maximum comfort
- Sculpted grip reduces the chance of slippage, even when wet
- Comes complete with convenient wrist strap

5950B

Combo Pack

6/cs

3 Paisley Green 3 Paisley Blue