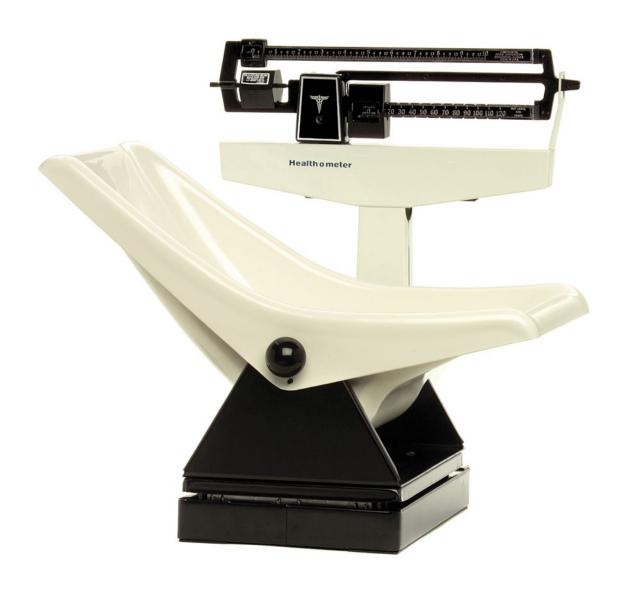

## **Pediatric Balance Beam Scale**

Mechanical pediatric scales provide precision, accuracy and ensure child safety. Durable steel bases and easy-to-clean trays and seats guarantee long lasting reliability.

- Heavy-duty steel base for improved strength and durability
- Sanitary tray with built-in measuring tape provides safety, reads up to 23" x 1/4". Tray made from easy-to-clean ABS plastic
- · Child seat provides safety and comfort and reduces infant movement
- · Rotating poise bars for dual reading of pounds and kilograms. Poise bar lock-in for error-free operation
- · Factory calibrated to ensure accuracy
- Weight Capacity: 130 LB / 65 Kg
- "LB" measurement marking goes up to 130 LB, and "Kg" measurement marking goes up to 65 Kg