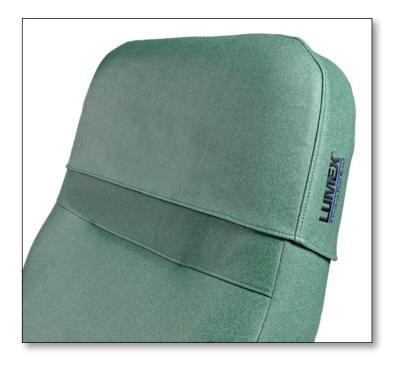

## **Clinical Care Recliner Headrest Cover**

Lumex now offers headrest covers for all Lumex Clinical Care Recliners. Headrest covers are the ideal way to protect and extend the life of your Lumex Recliners. They help protect the vinyl from hair oil, hair spray, coloring agents, etc., the leading causes of premature aging of the vinyl.

The headrest covers are made out of the same durable vinyl that is used on our healthcare seating and are available in matching colors. The headrest covers feature an easy-on/easy-off design for cleaning or replacement.