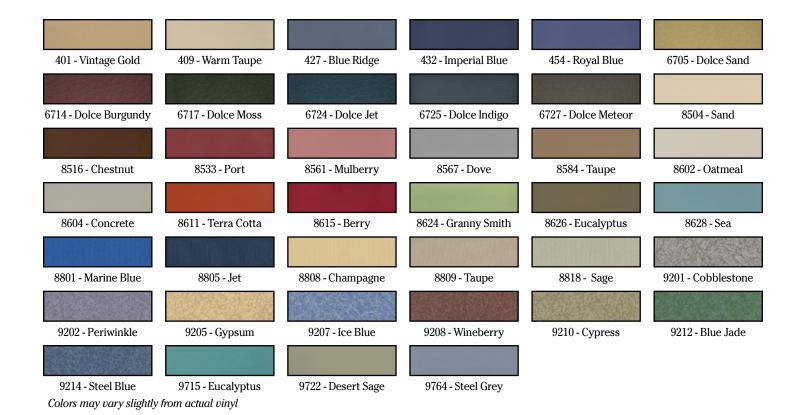

The headrest covers are made out of the same durable vinyl that is used on our healthcare seating and are available in matching colors. The headrest covers feature an easy-on/easy-off design for cleaning or replacement.

Headrest Cover for FR566 Recliners **HRC566** + **color code** (see below)

Headrest Cover for FR577RG Recliners **HRC577** + **color code** (see below)

Headrest Cover for 587W Recliners **HRC587** + **color code** (see below)