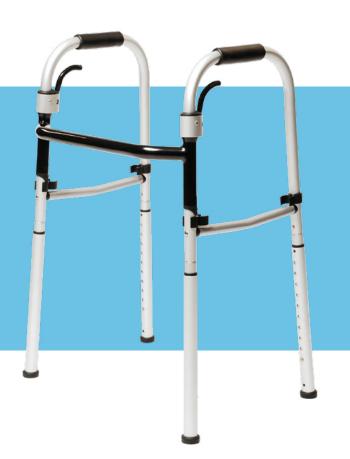

## FoldAway Onyx Walker

The Lumex FoldAway walker offers convenience and ease of use in this newly featured onyx line walker. Designed with bungee-corded legs, the walker is easy to assemble and allows the walker to fold to half its size for convenient storage and transport.

## Features:

- Bungee corded legs legs fold easily and attach to walker frame clips for easy storage
- Dual lever release mechanism requires little dexterity and allows user to fold walker sides independently
- Onyx Finish provides a more upscale look and visual appeal
- Compact Design folds down for easy storage and transport
- **Lightweight** aluminum frame design allows for ease of lifting. Weighs only 6 lbs (2.75KG)
- Height Adjustable simple push button adjusts height in 1" increments
- Maximum Weight Capacity 300 lb EVENLY DISTRIBUTED
- Designed to meet the requirements of HCPCS: E0135
- Three (3) year limited warranty