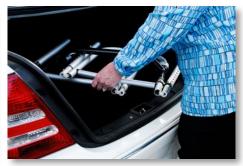

Bungee corded legs

Walker is half its size when folded!

## FoldAway Onyx Walker

The Lumex FoldAway walker offers convenience and ease of use in this newly featured onyx line walker. Designed with bungee-corded legs, the walker is easy to assemble and allows the walker to fold to half its size for convenient storage and transport.