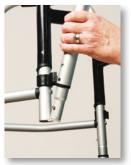

## FoldAway Onyx Walker

The Lumex FoldAway walker offers convenience and ease of use in this newly featured onyx line walker. Designed with bungee-corded legs, the walker is easy to assemble and allows the walker to fold to half its size for convenient storage and transport.





Bungee corded legs

Walker is half its size when folded!

## Features:

- Bungee corded legs legs fold easily and attach to walker frame clips for easy storage
- Dual lever release mechanism requires little dexterity and allows user to fold walker sides independently
- Onyx Finish provides a more upscale look and visual appeal
- Compact Design folds down for easy storage and transport
- **Lightweight** aluminum frame design allows for ease of lifting. Weighs only 6 lbs (2.75KG)
- Height Adjustable simple push button adjusts height in 1" increments
- Maximum Weight Capacity 300 lb EVENLY DISTRIBUTED
- Designed to meet the requirements of HCPCS: E0135
- Three (3) year limited warranty

Available in Attractive Retail Packaging!



**700176C** 1 ea

## Specifications:

| Width Inside Handg