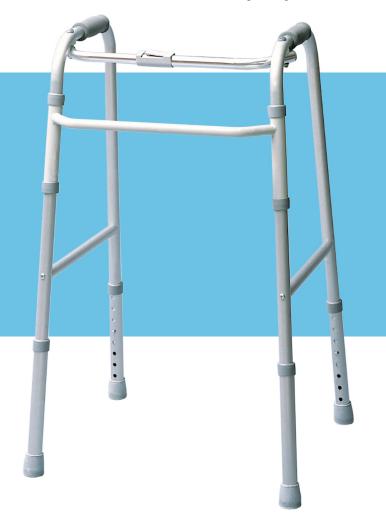

## Single Release Folding Walkers - PVC Grip

- Single release folding mechanism is designed to aid users with limited hand dexterity
- Durable 1" aluminum tubing provides maximum strength while remaining lightweight
- Raised H-frame design facilitates over-toilet positioning
- Adjustable height fits a broad range of user heights
- Accommodates most Lumex accessories and leg attachments
- Designed to meet the requirements of HCPCS code: E0135
- · Includes laminated color operating instructions
- Handgrip is contoured and textured to provide a better gripping surface
- Three (3) year limited warranty

## **Specifications:**

| Width Inside Hand   | grips17 ¼"            |
|---------------------|-----------------------|
| Width Inside Rear I | Legs*19 ¾"            |
| Overall Width*      | 23 ¼"                 |
| Depth Front to Rea  | ır*19 ½"              |
| Depth Folded        | 4 3/8"                |
| Height Range        |                       |
| Approx. User Heigl  | nt5' 4" – 6' 2"       |
| · · ·               | 300 lb                |
|                     | EVENI V DISTRIBILITED |