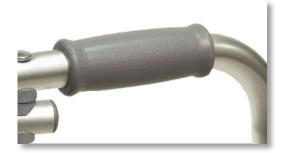

## Single Release Folding Walkers - PVC Grip

- Single release folding mechanism is designed to aid users with limited hand dexterity
- Durable 1" aluminum tubing provides maximum strength while remaining lightweight
- Raised H-frame design facilitates over-toilet positioning
- Adjustable height fits a broad range of user heights
- Accommodates most Lumex accessories and leg attachments
- Designed to meet the requirements of HCPCS code: E0135
- · Includes laminated color operating instructions
- Handgrip is contoured and textured to provide a better gripping surface
- Three (3) year limited warranty



Handgrip is contoured and textured to provide a better gripping surface.

## **Specifications:**

| Width Inside Hand   | grips17 ¼"            |
|---------------------|-----------------------|
| Width Inside Rear I | Legs*19 ¾"            |
| Overall Width*      | 23 ¼"                 |
| Depth Front to Rea  | ır*19 ½"              |
| Depth Folded        | 4 3/8"                |
| Height Range        |                       |
| Approx. User Heigl  | nt5' 4" – 6' 2"       |
| · · ·               | 300 lb                |
|                     | EVENI V DISTRIBILITED |

**613070A** Adult 4/cs