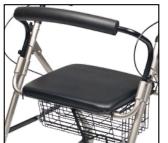

15.5" **WIDE** seat for **MORE** Comfort

## Features:

- Ergonomic hand grips
- Easy to operate locking and "quick stop" loop brakes (pull up to stop; push down to lock)
- Wide padded seat for added comfort
- Removable padded straight backbar with easy release pull knobs
- Adjustable handle height to accommodate broad range of user heights
- 6" wheel for indoor and outdoor use
- Basket included that can be placed underneath seat or in front for carrying of personal items
- Designed to meet the requirements of HCPCS codes: E0143 & E1056
- · Includes easy to read, retail-friendly user manual
- Five (5) year limited warranty