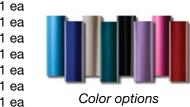

| RJ4318AQ | Aqua       | 1 |
|----------|------------|---|
| RJ4318B  | Royal Blue | 1 |
| RJ4318CH | Champagne  | 1 |
| RJ4318G  | Teal Green | 1 |
| RJ4318K  | Black      | 1 |
| RJ4318L  | Lavender   | 1 |
| RJ4318P  | Pink       | 1 |
| RJ4318R  | Burgundy   | 1 |