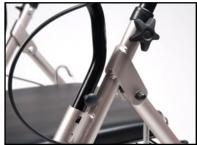

## Features:

- Ergonomic hand grips
- Easy to operate locking and "quick stop" loop brakes (pull up to stop; push down to lock)
- Wide padded seat for added comfort
- Removable padded straight backbar with easy release pull knobs
- Adjustable handle height to accommodate broad range of user heights
- 6" wheel for indoor and outdoor use
- Basket included that can be placed underneath seat or in front for carrying of personal items
- Designed to meet the requirements of HCPCS codes: E0143 & E1056
- · Includes easy to read, retail-friendly user manual
- Five (5) year limited warranty