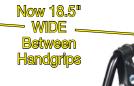

## Walkabout Wide Four-Wheel Rollator

The Lumex Walkabout Wide Four-Wheel Rollator offers a lightweight and affordable solution with now MORE added comfort. Designed with a wider aluminum frame, this lightweight rollator now offers a width inside the handgrips of **18.5**" providing more room than that of traditional rollators without having to go to a bariatric model.