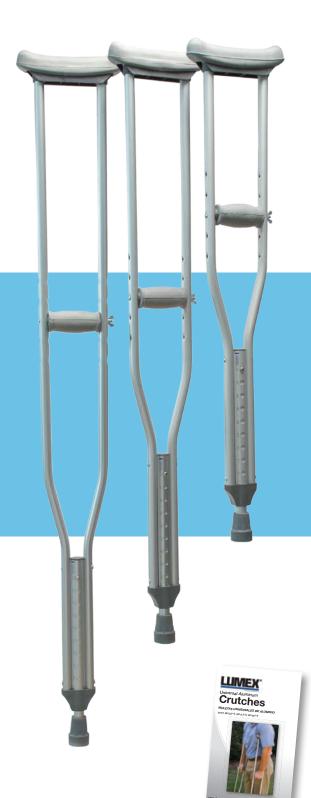

## Universal Aluminum Crutches

• Reinforced center tube and footpiece provide added strength

Push button adjustment makes changing height easy

• Height adjustment in 1" increments

Handgrip position is readily adjusted with wing nuts

• Underarm and handgrip pads are comfortable and durable

Includes laminated color operating instructions

• Maximum Weight Capacity 300 lb - EVENLY DISTRIBUTED

• Designed to meet the requirements of HCPCS code: E0114

• Three (3) year limited warranty

 3610LF-8
 Adult
 8 pr/cs

 3611LF-8
 Tall
 8 pr/cs

 3612LF-8
 Youth
 8 pr/cs

**3613C-8** 4 Adult, 2 Tall, 2 Youth 8 pr/cs

|          | Armpad to Grip<br>Height Range | Armpad to Floor<br>Height Range | Recommended Patient Height Range |
|----------|--------------------------------|---------------------------------|----------------------------------|
| 3610LF-8 | 15" – 19"                      | 45" – 53"                       | 5' 2" – 5' 10"                   |
| 3611LF-8 | 16" – 20"                      | 53" - 61 1/2"                   | 5' 10" – 6' 6"                   |
| 3612LF-8 | 9" – 13"                       | 37" - 46"                       | 4' 6" - 5' 2"                    |