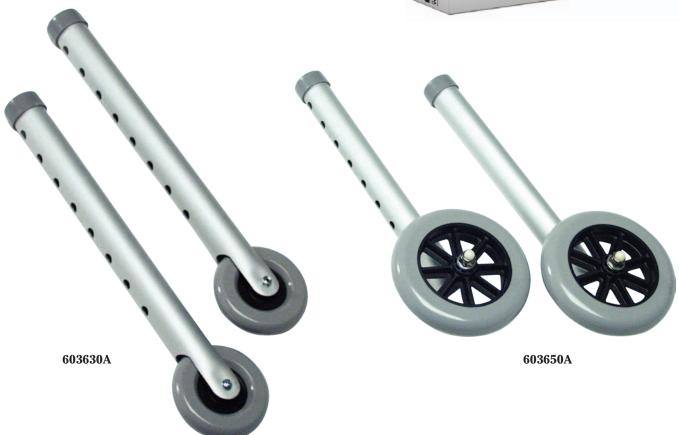

## **Fixed Wheels**

- Converts standard walker into wheeled walker
- Wheels allow for walker to roll easily for forward mobility
- The large 5" wheels are ideal for navigating difficult terrain such as pavement, grass or carpet
- Eight adjustment holes to accommodate a broader range of user heights
- Fixed wheels attach to the front of walkers only and are recommended for use with Lumex glide brakes
- Comes complete with glide covers
- Designed to meet the requirements of HCPCS code: E0155
- 300 lb weight capacity
- Designed to fit 1" standard walker tubing
- · Limited lifetime warranty

Wheels are for recommended for use on Lumex Walkers

(We cannot guarantee the performance of these wheels on other industry walkers).

| 603630A | 3" wheel                          | 1 pr |
|---------|-----------------------------------|------|
| 603650A | 5" wheel                          | 1 pr |
| 603750A | 5" wheel with leg extension       | 1 pr |
| 603950A | 5" wheel (600 lb weight capacity) | 1 pr |