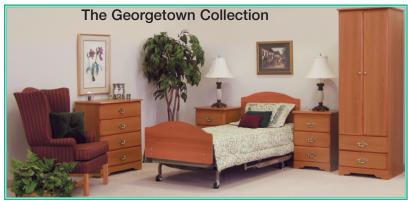

# Up to 10 units ship within 5-7 business days of order approval and credit release.

|               | T-mold with<br>3mm self-edge                                 | Avondale  | Highlands | Georgetown |
|---------------|--------------------------------------------------------------|-----------|-----------|------------|
| <u>-</u><br>- | Three Drawer<br>Bedside Chest<br>21"W x 18"D x 30"H          | A31-22BQS | A31-25BQS | A31T-31BQS |
|               | Door/Drawer<br>Bedside Cabinet<br>21"W x 18"D x 30"H         | A30-22BQS | A30-25BQS | A30T-31BQS |
| -<br>-<br>-   | 30" Four<br>Drawer Dresser<br>30"W x 18"D x 36"H             | A37-22BQS | A37-25BQS | A37T-31BQS |
|               | 24" Two Door<br>Two Drawer<br>Wardrobe<br>24"W x 22"D x 76"H | B02-22BQS | B02-25BQS | B02T-31BQS |