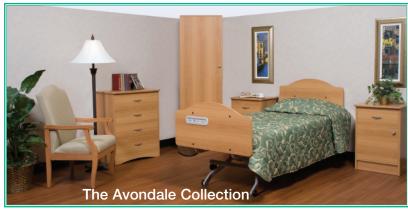

# Up to 10 units ship within 5-7 business days of order approval and credit release.

|               | T-mold with<br>3mm self-edge                                 | Avondale  | Highlands | Georgetown |
|---------------|--------------------------------------------------------------|-----------|-----------|------------|
| <u>-</u><br>- | Three Drawer<br>Bedside Chest<br>21"W x 18"D x 30"H          | A31-22BQS | A31-25BQS | A31T-31BQS |
|               | Door/Drawer<br>Bedside Cabinet<br>21"W x 18"D x 30"H         | A30-22BQS | A30-25BQS | A30T-31BQS |
| -<br>-<br>-   | 30" Four<br>Drawer Dresser<br>30"W x 18"D x 36"H             | A37-22BQS | A37-25BQS | A37T-31BQS |
|               | 24" Two Door<br>Two Drawer<br>Wardrobe<br>24"W x 22"D x 76"H | B02-22BQS | B02-25BQS | B02T-31BQS |