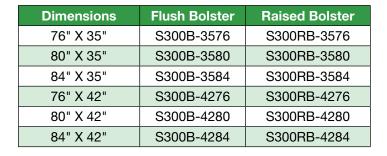

ssure reduction
- Tri-Laminate construction with soft heel-zone
- Firm bolster with optional 3" raised bolster
- Meets 16 CFR 1633 Flammability Standard
- Maximum Weight Capacity 300 lb EVENLY DISTRIBUTED

## Warranty:

Mattress: Three (3) year limited warranty Cover: One (1) year limited warranty





\*This product is not made with natural rubber latex



SIMMONS Clinical Care products manufactured by GF Health Products, Inc. under license from the trademark owner, Dreamwell, Ltd., a subsidiary of Simmons Bedding Company, Atlanta, Georgia. SIMMONS is a trademark of Dreamwell, Ltd. a subsidiary of Simmons Bedding Company. © 2016 Dreamwell, Ltd. All rights reserved. graham field

www.grahamfield.com



© 2016 GF Health Products, Inc. Atlanta, GA 30360 All rights reserved. GF1300001RevB16