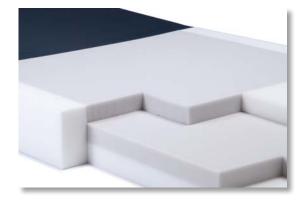

A Graham-Field Family Brand

S300 SERIES

- Low acuity mattress is first line of defense against patients ٠ "at-risk" for pressure ulcers
- "Flat-Foam" top surface provides comfort and pressure reduction
- Tri-Laminate construction with soft heel-zone
- Firm bolster with optional 3" raised bolster
- Meets 16 CFR 1633 Flammability Standard
- Maximum Weight Capacity 300 lb EVENLY DISTRIBUTED