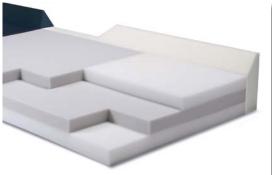

A Graham-Field Family Brand

S300 SERIES

- Low acuity mattress is first line of defense against patients ٠ "at-risk" for pressure ulcers
- "Flat-Foam" top surface provides comfort and pressure reduction
- Tri-Laminate construction with soft heel-zone
- Firm bolster with optional 3" raised bolster
- Meets 16 CFR 1633 Flammability Standard
- Maximum Weight Capacity 300 lb EVENLY DISTRIBUTED