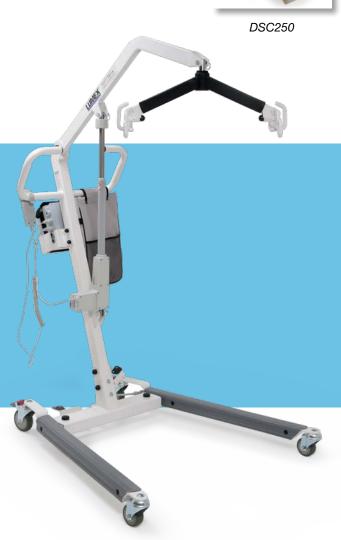

## Battery-Powered Floor Lifts

Lumex floor lifts are designed to provide safer and more secure transfers of patients by caregivers. Lumex lifts are very sturdy and easy to use.

- Heavy gauge steel construction with white powder-coated finish and rubber-coated low base legs protect furniture and walls
- Six point spreader bar with 360° rotation accommodates 2-, 4-, or 6-point slings
- Large, easy to grip handles for easy maneuverability
- Intuitive foot pedal leg opening mechanism frees up hands
- Ergonomic hand pendant with hook
- Emergency stop button and manual lowering mechanism
- Warning beep and visual indicator on control box for low battery charge (24V DC motor)
- Accessory storage bag and how-to-use video included
- Optional digital scale DSC250
- Designed to meet the requirements of HCPCS Code E0635

Frame and spreader bar: Three (3) year limited

Actuator: Two (2) year limited Batteries: One (1) year limited

| Model  | Floor<br>Clearance | Spreader Bar<br>Minimum Height from<br>Sling Attachment | Spreader Bar<br>Maximum Height<br>from Sling<br>Attachment | Overall<br>Length | Minimum<br>Base Width<br>(outside) | Maximum<br>Base Width<br>(outside) | Safe Working<br>Load (EVENLY<br>DISTRIBUTED) | Product<br>Weight |
|--------|--------------------|---------------------------------------------------------|------------------------------------------------------------|-------------------|------------------------------------|------------------------------------|----------------------------------------------|-------------------|
| LF1050 | 4.7"               | 27.5"                                                   | 68.1"                                                      | 40.2"             | 26.0"                              | 37.8"                              | 400 lb                                       | 114.5 lb          |
| LF1090 | 4.7"               | 27.2"                                                   | 70.9"                                                      | 50.0"             | 26.0"                              | 43.0"                              | 600 lb                                       | 137.0 lb          |