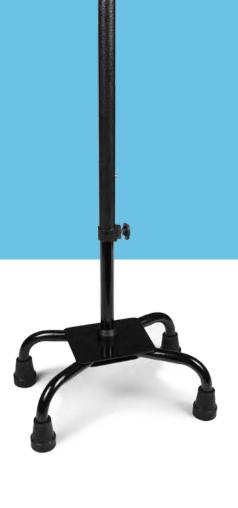

## Features:

- Offset handle places the user's weight over the base for balance and control
- Low profile, 4-point large base is designed for maximum stability and walking assistance
- · Rounded edge base plate helps prevent scraping and bruising of ankles
- Attractive silver vein finish resists scratching
- Simple height adjustment from 29" 38" in 1" increments with locking mechanism for added security
- · Tool-free left to right-hand adjustment is made easily
- Intended for larger users,
  500 lb maximum weight capacity EVENLY DISTRIBUTED
- Comfortable, contoured PVC handgrip
- Designed to meet the requirements of HCPCS code: E0105
- Three (3) year limited warranty
- Large Base (12" x 8")