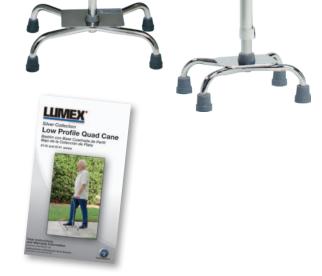

## Silver Collection Low Profile Quad Canes

## Features:

- Offset handle places the user's weight over the base for maximum balance and control
- Low profile, 4-point base further enhances stability
- Rounded edge base plate helps prevent scraping and bruising of ankles
- Attractive finish resists marring and scratching
- · Easy push-button height adjustment with locking collet for added security
- Height adjusts from 29" 38" in 1" increments
- Tool-free left to right hand adjustment is made easily
- Choice of silver or bronze finish
- Includes laminated color operating instructions
- Maximum weight capacity 300 lb EVENLY DISTRIBUTED
- Designed to meet the requirements of HCPCS code: E0105
- Three (3) year limited warranty

## Large Base (12" x 8")

| 6140A      | Aluminum  | 4/cs |
|------------|-----------|------|
| 6140BZ     | Bronze    | 4/cs |
| 6140BK     | Black     | 4/cs |
| Small Base | (8" x 6") |      |
| 6141A      | Aluminum  | 4/cs |
| 6141BZ     | Bronze    | 4/cs |
| 6141BK     | Black     | 4/cs |