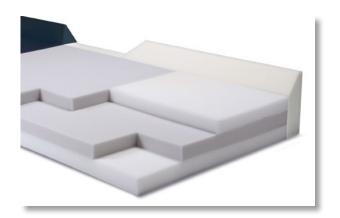

## C300 Comfort Series

\*This product is not made with natural rubber latex

- Low acuity mattress is first line of defense against patients "at-risk" for pressure ulcers
- "Flat-Foam" top surface provides comfort and pressure reduction
- Tri-Laminate construction with soft heel-zone
- Firm bolster with optional 3" raised bolster
- Meets 16 CFR 1633
- Designed to meet the requirements of HCPCS Code E0184
- Maximum Weight Capacity 300 lb EVENLY DISTRIBUTED
- Three (3) year limited warranty on mattress, One (1) year limited warranty on cover