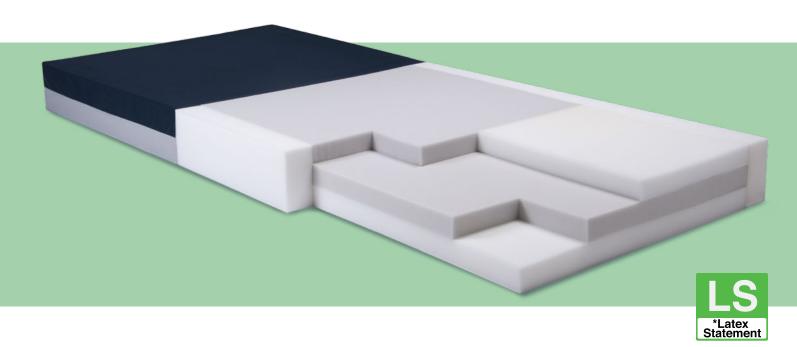

## C300 Comfort Series

\*This product is not made with natural rubber latex

- Low acuity mattress is first line of defense against patients "at-risk" for pressure ulcers
- "Flat-Foam" top surface provides comfort and pressure reduction
- Tri-Laminate construction with soft heel-zone
- Firm bolster with optional 3" raised bolster
- Meets 16 CFR 1633
- Designed to meet the requirements of HCPCS Code E0184
- Maximum Weight Capacity 300 lb EVENLY DISTRIBUTED
- Three (3) year limited warranty on mattress, One (1) year limited warranty on cover