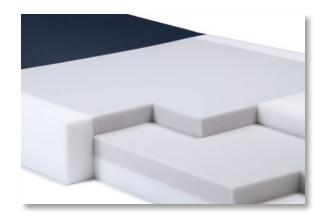

## C300 Comfort Series

\*This product is not made with natural rubber latex

- Low acuity mattress is first line of defense against patients "at-risk" for pressure ulcers
- "Flat-Foam" top surface provides comfort and pressure reduction
- Tri-Laminate construction with soft heel-zone
- Firm bolster with optional 3" raised bolster
- Meets 16 CFR 1633
- Designed to meet the requirements of HCPCS Code E0184
- Maximum Weight Capacity 300 lb EVENLY DISTRIBUTED
- Three (3) year limited warranty on mattress, One (1) year limited warranty on cover