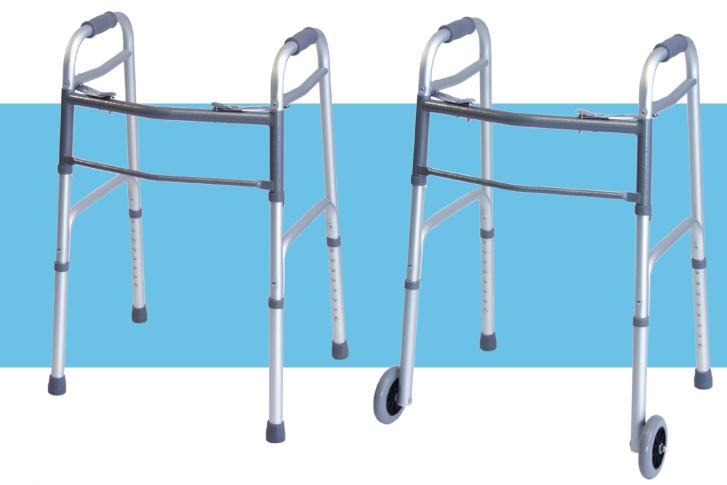

## Everyday Dual Release Walkers

## Features:

- Sturdy 1" aluminum tubing provides maximum strength while remaining lightweight
- Dual-release folding mechanism enables user to fold walker sides independently
- · Accommodates all leg attachments

## Without wheels

| 716070A-2 | Adult  | 2 ea/cs |
|-----------|--------|---------|
| 716070A-4 | Adult  | 4 ea/cs |
| 716170A-4 | Junior | 4 ea/cs |

## With 5" front fixed wheels

| 716270A-2 | Adult  | Aluminum | 2/cs |
|-----------|--------|----------|------|
| 716270A-4 | Adult  | Aluminum | 4/cs |
| 716370A-2 | Junior | Aluminum | 2/cs |
| 716370A-4 | Junior | Aluminum | 4/cs |