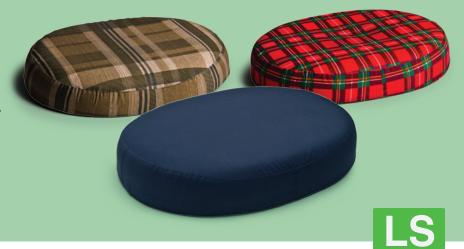

## Features:

- Made of soft, premium quality polyurethane foam which provides excellent support and comfort while seated
- Ring shape with open center comfortably conforms to the body
- Comes with removable, washable polyester/ cotton cover
- Available in 16" or 18" lengths
- Maximum Weight Capacity
   250 lb EVENLY DISTRIBUTED

\*This product is not made with natural rubber latex

\*Latex Statement

| Item# | Description                                | Size           | UOM                                 |
|-------|--------------------------------------------|----------------|-------------------------------------|
| DM81  | Blue                                       | 16" x 12" x 3" | 1 ea                                |
| DM81R | Red Plaid                                  | 16" x 12" x 3" | 1 ea                                |
| DM81G | Green Plaid                                | 16" x 12" x 3" | 1 ea                                |
| DM82  | Blue                                       | 18" x 12" x 3" | 1 ea                                |
| DM806 | Retail Set Lumbar Support and Ring Cushion |                | 1 Case<br>(4 Lumbar,<br>2 16" Ring) |