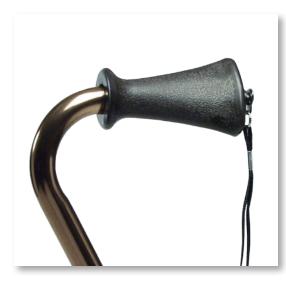

## Features:

- Offset handle places the user's weight directly over the base for maximum balance and control
- · Attractive finish resists marring and scratching
- Easy push-button height adjustment with locking collet for added security
- Available in a variety of finishes, grip styles and lengths
- Includes laminated color operating instructions
- Grip angle is designed to adjust to comfortably fit the user's hand and wrist angle and to minimize stress on the joints
- Ortho-Ease<sup>®</sup> grip is ideal for arthritics and for those needing a wider grip for greater support
- Comes complete with convenient wrist strap
- Designed to meet the requirements of HCPCS code: E0100
- Three (3) year limited warranty
- 250 lb maximum weight capacity EVENLY DISTRIBUTED