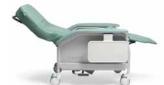

## Features:

- The Lumex FR566G Deluxe Clinical Care Recliner features three positions for patient comfort. The fourth position, a caregiver-activated Trendelenburg (or Shock) Position, is easily actuated from either side of the recliner by a conveniently located foot pedal
- The wide, contoured seat and back, along with an integrated footrest, provide an enhanced level of patient comfort
- · Wide range of fabrics / colors
- · Quick Ship available
- Wall saver armrest caps increase durability of the armrests and protect walls from marring
- Four Tente® swivel casters facilitate transport and maneuverability in confined areas. Three total locking casters with one directional locking caster

- Durable, high-impact side tables sit flush with recliner arm to conveniently hold prep materials. Side table surface is smooth and features tapered edges for easy cleaning
- · 350 lb maximum weight capacity, evenly distributed