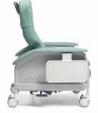

## Features:

- The Lumex FR566G Deluxe Clinical Care Recliner features three positions for patient comfort. The fourth position, a caregiver-activated Trendelenburg (or Shock) Position, is easily actuated from either side of the recliner by a conveniently located foot pedal
- The wide, contoured seat and back, along with an integrated footrest, provide an enhanced level of patient comfort
- · Wide range of fabrics / colors
- · Quick Ship available
- Wall saver armrest caps increase durability of the armrests and protect walls from marring
- Four Tente® swivel casters facilitate transport and maneuverability in confined areas. Three total locking casters with one directional locking caster

- Durable, high-impact side tables sit flush with recliner arm to conveniently hold prep materials. Side table surface is smooth and features tapered edges for easy cleaning
- · 350 lb maximum weight capacity, evenly distributed