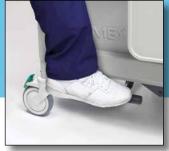

## Features:

- The Lumex FR566G Deluxe Clinical Care Recliner features three positions for patient comfort. The fourth position, a caregiver-activated Trendelenburg (or Shock) Position, is easily actuated from either side of the recliner by a conveniently located foot pedal
- The wide, contoured seat and back, along with an integrated footrest, provide an enhanced level of patient comfort
- · Wide range of fabrics / colors
- · Quick Ship available
- Wall saver armrest caps increase durability of the armrests and protect walls from marring
- Four Tente® swivel casters facilitate transport and maneuverability in confined areas. Three total locking casters with one directional locking caster

Easily removed side panels for cleaning and maintenance

Trendelenburg Position can be actuated from either side of the recliner by a convenient foot pedal

Multiple Positions for Enhanced Patient Comfort