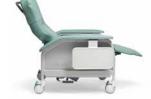

Easily removed side panels for cleaning and maintenance

Trendelenburg Position can be actuated from either side of the recliner by a convenient foot pedal

Multiple Positions for Enhanced Patient Comfort