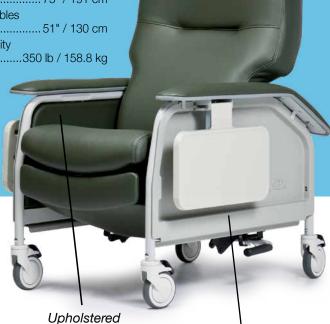

## Features:

- The Lumex FR566G Deluxe Clinical Care Recliner features three positions for patient comfort. The fourth position, a caregiver-activated Trendelenburg (or Shock) Position, is easily actuated from either side of the recliner by a conveniently located foot pedal
- The wide, contoured seat and back, along with an integrated footrest, provide an enhanced level of patient comfort
- · Wide range of fabrics / colors
- · Quick Ship available
- Wall saver armrest caps increase durability of the armrests and protect walls from marring
- Four Tente® swivel casters facilitate transport and maneuverability in confined areas. Three total locking casters with one directional locking caster

- Durable, high-impact side tables sit flush with recliner arm to conveniently hold prep materials. Side table surface is smooth and features tapered edges for easy cleaning
- · 350 lb maximum weight capacity, evenly distributed

Easily removed side panels for cleaning and maintenance

Trendelenburg Position can be actuated from either side of the recliner by a convenient foot pedal

Multiple Positions for Enhanced Patient Comfort