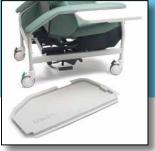

- Durable, high-impact side tables sit flush with recliner arm to conveniently hold prep materials. Side table surface is smooth and features tapered edges for easy cleaning
- · 350 lb maximum weight capacity, evenly distributed

Easily removed side panels for cleaning and maintenance

Trendelenburg Position can be actuated from either side of the recliner by a convenient foot pedal

Multiple Positions for Enhanced Patient Comfort