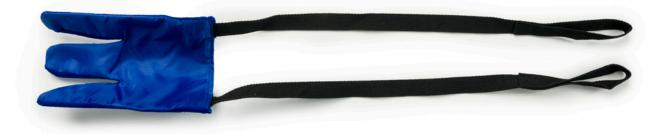

## **Features**

- Textured cloth side prevents sock from slipping
  Smooth nylon side reduces friction with foot

- Large easy to grasp loop handles
  29" long handle straps are ideal length
- Attractive Retail Box

## **Specifications:**

|         | Lei  |       |      |
|---------|------|-------|------|
|         | inch | cm    | UOM  |
| 5592R-1 | 29   | 73.66 | 1 ea |

INGS: Cancer and Reproductive Harm

A variations may occur due to monitor or printer settings