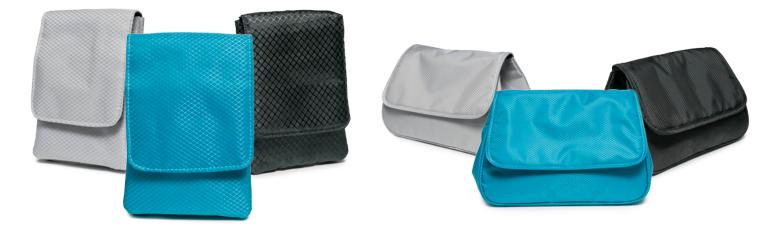

## **Mobility Walker Pouch**

- Attractive and functional bag that easily attaches to most traditional walkers
- Secures using hook and loop fastener closures
- Spacious, lined interior
- Great for storage of personal items

Dimensions: 11.8"W x 5.25"D x 8"H

## **Mobility Cane Pouch**

- Attractive and functional bag that easily attaches to most traditional canes
- Secures using hook and loop fastener closures
- Spacious, lined 2 pocket interior
- Great for storage of personal items

Dimensions: 4.25"W x 1.5"D x 6.25"H

| Mobility Walker Pouch |       |      |
|-----------------------|-------|------|
| Item                  | Color | UOM  |
| 603100B               | Blue  | 1 ea |
| 603100BK              | Black | 1 ea |
| 603100G               | Gray  | 1 ea |