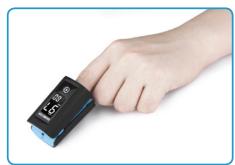

## FINGER PULSE OXIMETER

The JB02020 Finger Pulse Oximeter provides simple, fast, and accurate oxygen saturation (SpO2) and pulse rate measurements. Its lightweight and compact design makes it an ideal solution for home, clinical and EMS settings.

## **Features**

- Lightweight, pocket-size solution
- Provides fast and accurate SpO2, pulse rate and Perfusion Index measurements
- Large LED digital display that is easy to read
- Simple one button operation
- Automatic power off function to conserve batteries
- Accommodates widest range of finger sizes from pediatric to adult