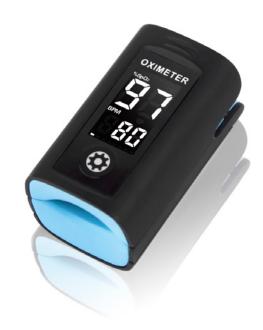

## FINGER PULSE OXIMETER

The JB02020 Finger Pulse Oximeter provides simple, fast, and accurate oxygen saturation (SpO2) and pulse rate measurements. Its lightweight and compact design makes it an ideal solution for home, clinical and EMS settings.

## **Features**

- Lightweight, pocket-size solution
- Provides fast and accurate SpO2, pulse rate and Perfusion Index measurements
- Large LED digital display that is easy to read
- Simple one button operation
- Automatic power off function to conserve batteries
- Accommodates widest range of finger sizes from pediatric to adult