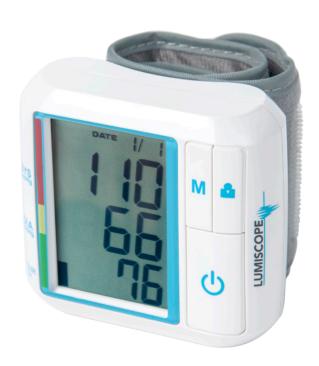

# ADVANCED WRIST BLOOD PRESSURE MONITOR

Blood pressure management is one of the most important things you can do to maintain your health and is essential to preventing heart disease and strokes. More doctors are recommending the use of home blood pressure monitors so that patients can regularly, conveniently check their blood pressure. Lumiscope's Advanced Wrist Blood Pressure Monitor makes home blood pressure management stress free with its jumbo LCD monitor, portable design, and ease of use.

#### **Features**

- 2 User settings w/ 50 reading memories
- Automatic Time & Date Stamp
- Jumbo Display
- WHO Risk Indicator
- Movement Detection
- Irregular Heartbeat Detector
- Accurate vital health information in seconds