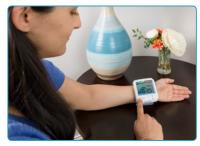

# ADVANCED WRIST BLOOD PRESSURE MONITOR

Blood pressure management is one of the most important things you can do to maintain your health and is essential to preventing heart disease and strokes. More doctors are recommending the use of home blood pressure monitors so that patients can regularly, conveniently check their blood pressure. Lumiscope's Advanced Wrist Blood Pressure Monitor makes home blood pressure management stress free with its jumbo LCD monitor, portable design, and ease of use.