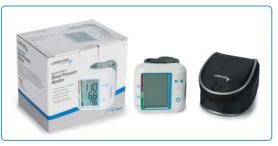

### **Contents**

- Monitor w/ Wrist Cuff accommodating wrist circumference of 5.3"-7.7" (13.5-19.5cm)
- Storage Case
- 2 AAA Batteries
- Instruction Manual