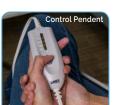

## **Features**

- Fast heat up
- Four temperature settings
- Flexible Pad with extra soft cover
- Moist sponge insert for deep penetrating moist heat
- Two hour auto shutoff
- Attractive retail box