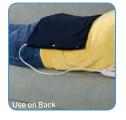

## ELECTRIC MOIST HEATING PA

Essential item to assist with pain management by providing soothing heat to the targeted tissue.

## **Features**

- Fast heat up
- Four temperature settings
- Flexible Pad with extra soft cover
- Moist sponge insert for deep penetrating moist heat
- Two hour auto shutoff
- Attractive retail box