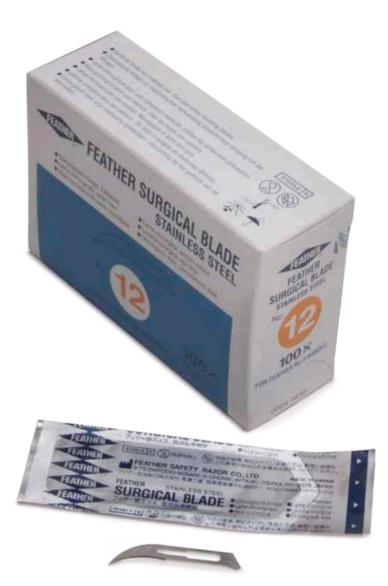

## ONVENTIONAL STERILE URGICAL BLADES

Feather conventional sterile surgical blades are individually packaged in an easy-to-peel foil pouch with an inner liner for added protection of blade and user. The double honing process ensures sharp cutting edges with superb durability.

## **Features**

- Heat-treated stainless steel blades provide superior cutting quality, strength, and corrosion resistance
- Gamma-irradiated sterile blades are single use
- Color-coded packaging assists with blade identification
- All blades are individually packaged 100 per dispensing box

| Item No. | Stainless Steel Blades | Blade Size | Color Code | UOM                  |
|----------|------------------------|------------|------------|----------------------|
| 2976#10  | Arabi —                | 10         |            | 100/box<br>dispenser |
| 2976#11  |                        | 11         |            | 100/box<br>dispenser |
| 2976#12  |                        | 12         |            | 100/box<br>dispenser |
| 2976#15  |                        | 15         |            | 100/box<br>dispenser |
| 2976#20  |                        | 20         |            | 100/box<br>dispenser |
| 2976#21  |                        | 21         |            | 100/box<br>dispenser |
| 2976#22  |                        | 22         |            | 100/box<br>dispenser |
| 2976#23  |                        | 23         |            | 100/box<br>dispenser |
| 2976#24  | A50000                 | 24         |            | 100/box<br>dispenser |