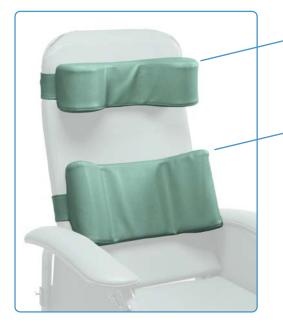

## BODY & HEAD BOLSTER

## **Features**

- Soft, comfortable positioning device
  Available separately easily installed
- Available separately, easily installed without tools

Body Bolster (Model 56471)

| Item       | Description  | Color      | FR565G | FR565DG | FR565TG | FR565WG | UOM  |
|------------|--------------|------------|--------|---------|---------|---------|------|
| FR56461427 | Head Bolster | Blue Ridge | •      | •       | •       |         | 1 ea |
| FR56462427 |              |            |        |         |         | •       | 1 ea |
| FR56471427 | Body Bolster |            | •      | •       | •       |         | 1 ea |
| FR56461857 | Head Bolster | Jade       | •      | •       | •       |         | 1 ea |
| FR56462857 |              |            |        |         |         | •       | 1 ea |
| FR56471857 | Body Bolster |            | •      | •       | •       |         | 1 ea |
| FR56461863 | Head Bolster | Rosewood   | •      | •       | •       |         | 1 ea |
| FR56462863 |              |            |        |         |         | •       | 1 ea |
| FR56471863 | Body Bolster |            | •      | •       | •       |         | 1 ea |