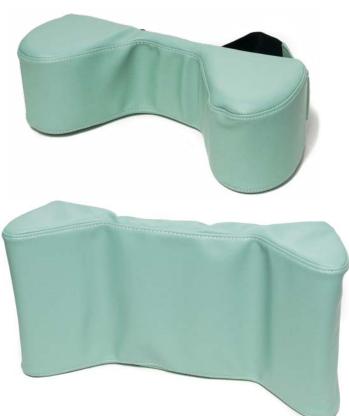

## BODY & HEAD BOLSTER

## **Features**

- Soft, comfortable positioning device
  Available separately easily installed
- Available separately, easily installed without tools

Body Bolster (Model 56471)

| Item       | Description  | Color      | FR565G | FR565DG | FR565TG | FR565WG | UOM  |
|------------|--------------|------------|--------|---------|---------|---------|------|
| FR56461427 | Head Bolster | Blue Ridge | •      | •       | •       |         | 1 ea |
| FR56462427 |              |            |        |         |         | •       | 1 ea |
| FR56471427 | Body Bolster |            | •      | •       | •       |         | 1 ea |
| FR56461857 | Head Bolster | Jade       | •      | •       | •       |         | 1 ea |
| FR56462857 |              |            |        |         |         | •       | 1 ea |
| FR56471857 | Body Bolster |            | •      | •       | •       |         | 1 ea |
| FR56461863 | Head Bolster | Rosewood   | •      | •       | •       |         | 1 ea |
| FR56462863 |              |            |        |         |         | •       | 1 ea |
| FR56471863 | Body Bolster |            | •      | •       | •       |         | 1 ea |