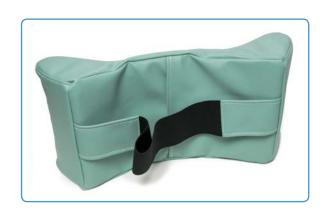

## BODY & HEAD BOLSTER

## **Features**

- Soft, comfortable positioning device
  Available separately easily installed
- Available separately, easily installed without tools

Body Bolster (Model 56471)

| Item       | Description  | Color      | FR565G | FR565DG | FR565TG | FR565WG | UOM  |
|------------|--------------|------------|--------|---------|---------|---------|------|
| FR56461427 | Head Bolster | Blue Ridge | •      | •       | •       |         | 1 ea |
| FR56462427 |              |            |        |         |         | •       | 1 ea |
| FR56471427 | Body Bolster |            | •      | •       | •       |         | 1 ea |
| FR56461857 | Head Bolster | Jade       | •      | •       | •       |         | 1 ea |
| FR56462857 |              |            |        |         |         | •       | 1 ea |
| FR56471857 | Body Bolster |            | •      | •       | •       |         | 1 ea |
| FR56461863 | Head Bolster | Rosewood   | •      | •       | •       |         | 1 ea |
| FR56462863 |              |            |        |         |         | •       | 1 ea |
| FR56471863 | Body Bolster |            | •      | •       | •       |         | 1 ea |