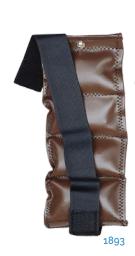

## **Features**

- Durable, heavy duty vinyl covering
- Individual pocket désign allows easy wrapping around the wrist or ankle
- Snuggly secured with hook and loop closureQuality lock-stitched seams
- Color coded and marked in "lbs" and "kgs" for quick weight identification
- Portable design allows for on-the-go usage

1899

|      |            | We  |      |      |
|------|------------|-----|------|------|
|      |            | lb  | Kg   | UOM  |
| 1891 | Orange     | 1   | 0.45 | 1 ea |
| 1893 | Dark Brown | 1.5 | 0.68 | 1 ea |
| 1894 | Turquoise  | 2   | 0.91 | 1 ea |
| 1895 | Tan        | 2.5 | 1.13 | 1 ea |
| 1896 | Green      | 3   | 1.36 | 1 ea |
| 1897 | Blue       | 4   | 1.81 | 1 ea |
| 1898 | Gold       | 5   | 2.27 | 1 ea |
| 1899 | Red        | 7.5 | 3.4  | 1 ea |
| 1900 | Black      | 10  | 4.54 | 1 ea |