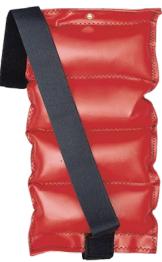

## **Features**

- Durable, heavy duty vinyl covering
- Individual pocket désign allows easy wrapping around the wrist or ankle
- Snuggly secured with hook and loop closureQuality lock-stitched seams
- Color coded and marked in "lbs" and "kgs" for quick weight identification
- Portable design allows for on-the-go usage

1899

|      |            | We  |      |      |
|------|------------|-----|------|------|
|      |            | lb  | Kg   | UOM  |
| 1891 | Orange     | 1   | 0.45 | 1 ea |
| 1893 | Dark Brown | 1.5 | 0.68 | 1 ea |
| 1894 | Turquoise  | 2   | 0.91 | 1 ea |
| 1895 | Tan        | 2.5 | 1.13 | 1 ea |
| 1896 | Green      | 3   | 1.36 | 1 ea |
| 1897 | Blue       | 4   | 1.81 | 1 ea |
| 1898 | Gold       | 5   | 2.27 | 1 ea |
| 1899 | Red        | 7.5 | 3.4  | 1 ea |
| 1900 | Black      | 10  | 4.54 | 1 ea |