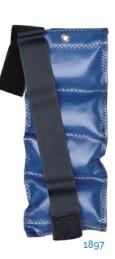

## **Features**

- Durable, heavy duty vinyl covering
- Individual pocket désign allows easy wrapping around the wrist or ankle
- Snuggly secured with hook and loop closureQuality lock-stitched seams
- Color coded and marked in "lbs" and "kgs" for quick weight identification
- Portable design allows for on-the-go usage

1899

|      |            | We  |      |      |
|------|------------|-----|------|------|
|      |            | lb  | Kg   | UOM  |
| 1891 | Orange     | 1   | 0.45 | 1 ea |
| 1893 | Dark Brown | 1.5 | 0.68 | 1 ea |
| 1894 | Turquoise  | 2   | 0.91 | 1 ea |
| 1895 | Tan        | 2.5 | 1.13 | 1 ea |
| 1896 | Green      | 3   | 1.36 | 1 ea |
| 1897 | Blue       | 4   | 1.81 | 1 ea |
| 1898 | Gold       | 5   | 2.27 | 1 ea |
| 1899 | Red        | 7.5 | 3.4  | 1 ea |
| 1900 | Black      | 10  | 4.54 | 1 ea |