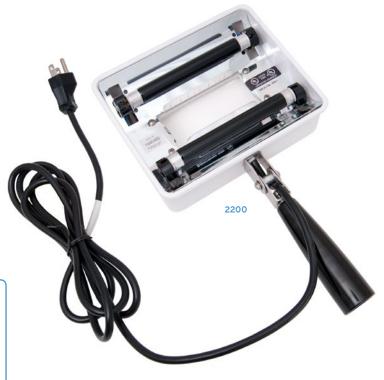

## **Features**

- Ideal for visual magnification during fluorescence analysis
- Designed to detect trace amounts of fluorescence through its built-in magnifier lens
- Portable, handheld unit
- Magnification: 3x magnification at 8" focal length
- Impact-resistant polycarbonate housing
- Aluminum reflector maximizes irradiance
  Phenolic handle with a friction-lock swivel joint for comfort and flexibility
- UL Listed
- Made in USA, except bulbs

|      |                                                                            |   | Typical Peak<br>UV Intensity<br>at 6" (15.2 cm) |  | overall<br><b>Length</b> |      |  | overall<br>Width |      | overall<br>Height |     |      |
|------|----------------------------------------------------------------------------|---|-------------------------------------------------|--|--------------------------|------|--|------------------|------|-------------------|-----|------|
|      | Tube                                                                       | П | µW/cm2                                          |  | inch                     | mm   |  | inch             | mm   | inch              | mm  | UOM  |
| 2200 | (2) 4-Watt Integrally Filtered UV-A Tubes                                  |   | 650                                             |  | 7                        | 17.8 |  | 5.75             | 14.6 | 2.25              | 5.7 | 1 ea |
| 2203 | (2) 4-Watt Integrally Filtered UV-A Tubes and (2) 4-Watt White Light Tubes |   | 650                                             |  | 7                        | 17.8 |  | 5.75             | 14.6 | 2                 | 5.1 | 1 ea |