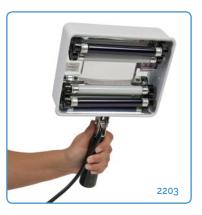

## **Features**

- Ideal for visual magnification during fluorescence analysis
- Designed to detect trace amounts of fluorescence through its built-in magnifier lens
- Portable, handheld unit
- Magnification: 3x magnification at 8" focal length
- Impact-resistant polycarbonate housing
- Aluminum reflector maximizes irradiance
  Phenolic handle with a friction-lock swivel joint for comfort and flexibility
- UL Listed
- Made in USA, except bulbs

|      |                                                                            |   | Typical Peak<br>UV Intensity<br>at 6" (15.2 cm) |  | overall<br><b>Length</b> |      |  | overall<br>Width |      | overall<br>Height |     |      |
|------|----------------------------------------------------------------------------|---|-------------------------------------------------|--|--------------------------|------|--|------------------|------|-------------------|-----|------|
|      | Tube                                                                       | П | µW/cm2                                          |  | inch                     | mm   |  | inch             | mm   | inch              | mm  | UOM  |
| 2200 | (2) 4-Watt Integrally Filtered UV-A Tubes                                  |   | 650                                             |  | 7                        | 17.8 |  | 5.75             | 14.6 | 2.25              | 5.7 | 1 ea |
| 2203 | (2) 4-Watt Integrally Filtered UV-A Tubes and (2) 4-Watt White Light Tubes |   | 650                                             |  | 7                        | 17.8 |  | 5.75             | 14.6 | 2                 | 5.1 | 1 ea |