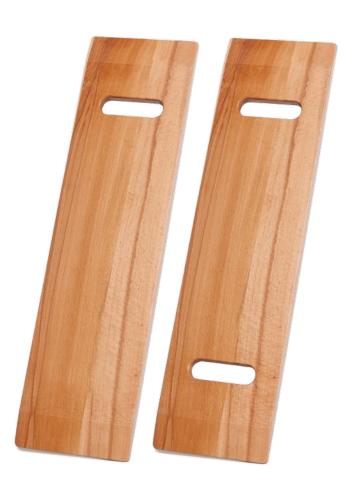

## WOOD TRANSFER BOARDS

Designed to aid the transfer from wheelchair, bed, commode, or chair.

## **Features**

- Solid wood construction
- Lacquer-coated finish for smooth transfer
- Tapered ends for easier transfer
- Available with one or two handles

|            |           | overall<br><b>Width</b> |       | overall<br><b>Length</b> |       | Weight<br>Capacity<br>EVENLY DISTRIBUTED |        |      |
|------------|-----------|-------------------------|-------|--------------------------|-------|------------------------------------------|--------|------|
|            |           | inch                    | cm    | inch                     | cm    | lb                                       | Kg     | UOM  |
| 5241-24A-1 | 1 Handle  | 8                       | 20.32 | 24                       | 60.96 | 440                                      | 199.58 | 1 ea |
| 5241-30A-1 | 1 Handle  | 8                       | 20.32 | 30                       | 76.2  | 440                                      | 199.58 | 1 ea |
| 5242-24A-1 | 2 Handles | 8                       | 20.32 | 24                       | 60.96 | 440                                      | 199.58 | 1 ea |
| 5242-30A-1 | 2 Handles | 8                       | 20.32 | 30                       | 76.2  | 440                                      | 199.58 | 1 ea |
| 5242-32A-1 | 2 Handles | 10                      | 25.4  | 32                       | 81.28 | 735                                      | 333.39 | 1 ea |