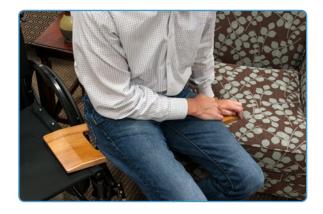

## WOOD TRANSFER BOARDS

Designed to aid the transfer from wheelchair, bed, commode, or chair.

## **Features**

- Solid wood construction
- Lacquer-coated finish for smooth transfer
- Tapered ends for easier transfer
- Available with one or two handles

|            |           | overall<br><b>Width</b> |       | overall<br><b>Length</b> |       | Weight<br>Capacity<br>EVENLY DISTRIBUTED |        |      |
|------------|-----------|-------------------------|-------|--------------------------|-------|------------------------------------------|--------|------|
|            |           | inch                    | cm    | inch                     | cm    | lb                                       | Kg     | UOM  |
| 5241-24A-1 | 1 Handle  | 8                       | 20.32 | 24                       | 60.96 | 440                                      | 199.58 | 1 ea |
| 5241-30A-1 | 1 Handle  | 8                       | 20.32 | 30                       | 76.2  | 440                                      | 199.58 | 1 ea |
| 5242-24A-1 | 2 Handles | 8                       | 20.32 | 24                       | 60.96 | 440                                      | 199.58 | 1 ea |
| 5242-30A-1 | 2 Handles | 8                       | 20.32 | 30                       | 76.2  | 440                                      | 199.58 | 1 ea |
| 5242-32A-1 | 2 Handles | 10                      | 25.4  | 32                       | 81.28 | 735                                      | 333.39 | 1 ea |