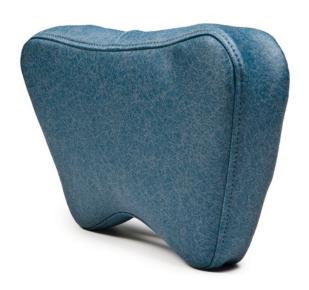

## UNIVERSAL PILLOW/HEADREST

The Lumex Universal Pillow/Headrest's unique shape features a tapered design that offers the patient a different level of support depending on whether the small contour or large contour is placed under the patient's head.

## **Features**

- The Pillow-Headrest is easily positioned for individualized patient comfort
- Easy-On/Off hook and loop attachment
  Can be positioned anywhere along back of recliner
- Fits all Lumex recliners
- Made in the U.S.A.
- Available in wide selection of fabrics and colors. See the Swatch Card for details.

Can be used in either position under patient's head/neck

Easy On/Off Hook & Loop Strap

Fits all Lumex recliners