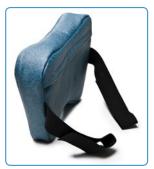

## **Features**

- The Pillow-Headrest is easily positioned for individualized patient comfort
- Easy-On/Off hook and loop attachment
  Can be positioned anywhere along back of recliner
- Fits all Lumex recliners
- Made in the U.S.A.
- Available in wide selection of fabrics and colors. See the Swatch Card for details.

Can be used in either position under patient's head/neck

Easy On/Off Hook & Loop Strap

Fits all Lumex recliners