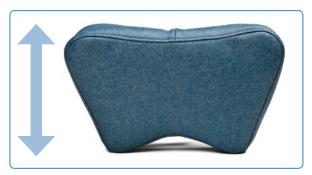

## UNIVERSAL PILLOW/HEADREST

The Lumex Universal Pillow/Headrest's unique shape features a tapered design that offers the patient a different level of support depending on whether the small contour or large contour is placed under the patient's head.

Can be used in either position under patient's head/neck

Easy On/Off Hook & Loop Strap

Fits all Lumex recliners

## **Specifications:**

| Model<br>(xxxx represents<br>fabric colors) | overall<br><b>Width</b> |       |  | overall<br><b>Legnth</b> |        |  | Height<br>at small contour |      |  |   | Height<br>at large contour |       |  | product<br>Weight |      |  | carton<br><b>Weight</b> |      |   |      |   |
|---------------------------------------------|-------------------------|-------|--|--------------------------|--------|--|----------------------------|------|--|---|----------------------------|-------|--|-------------------|------|--|-------------------------|------|---|------|---|
|                                             | inch                    | cm    |  | inch                     | cm     |  | inch                       | cm   |  |   | inch                       | cm    |  | lb                | Kg   |  | lb                      | Kg   |   | UOM  |   |
| FR5659xxxxUS                                | 19                      | 48.26 |  | 12                       | 149.90 |  | 3                          | 7.62 |  | Τ | 4                          | 10.16 |  | 1.5               | 0.68 |  | 2.5                     | 1.13 | П | 1 ea | 1 |