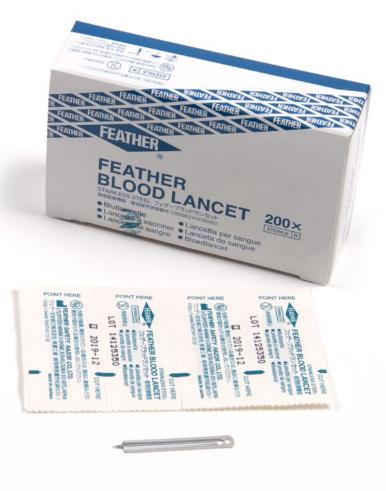

## BLADES

## DISPOSABLE BLOOD LANCET

## **Features**

- Designed for single use only
- Sterilized stainless steel
- Microsharp point provides quick and clean puncture
- Precision engineering assures accuracy to 1/100 mm in thickness
- Superior hardness and sharp point
  Straight side spreads blood easily on
- glass slide
- Individually wrapped and sealed
  Lancet: 1.5 mm (W) x 3.8 mm (L)
- Made in Japan

|      | overall<br>Width |      | overall<br>Legth |      |          |        |
|------|------------------|------|------------------|------|----------|--------|
|      | inch             | mm   | inch             | mm   | Accuracy | UOM    |
| 3554 | 0.06             | 1.50 | 0.15             | 3.80 | .001 mm  | 200/bx |