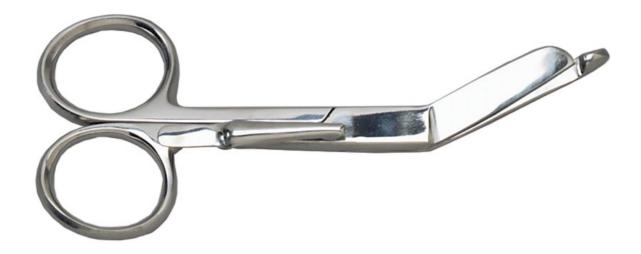

## CLIP-ON BANDAGE SCISSORS

## **Features**

- Sturdy riveted clip keeps scissors securely attached to pocket
- One blunt tip / one spatula tip for easier cutting
- Professional use only

|      |                 | Length |      |      |
|------|-----------------|--------|------|------|
|      |                 | inch   | cm   | UOM  |
| 2604 | Chrome-plated   | 4.5    | 11.4 | 1 ea |
| 2605 | Chrome-plated   | 5.5    | 14   | 1 ea |
| 2611 | Stainless Steel | 5.5    | 14   | 1 ea |