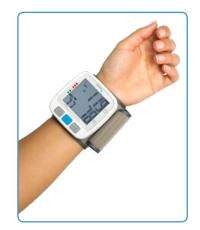

Lumiscope's Automatic Wrist Blood Pressure Monitor makes home blood pressure management stress free.