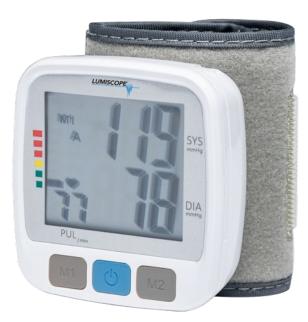

## **Features**

- Automatic Inflation and Deflation
- Digital LCD
- Memory Feature 2 users 90 sets of readings each
- Average value for the latest 3 readings
- Uses 2 AAA batteries (not included)
- Includes a hard storage case
- Irregular Heartbeat Detection