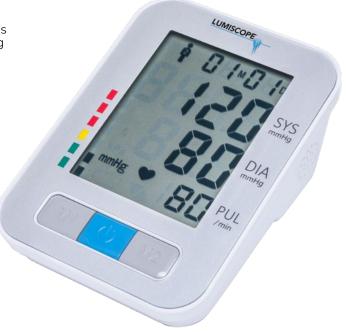

## AUTOMATIC BLOOD PRESSURE MONITOR

Blood pressure management is one of the most important things you can do to maintain your health and is essential to preventing heart disease and strokes. More doctors are recommending the use of home blood pressure monitors so that patients can regularly, conveniently check their blood pressure.

Lumiscope's Automatic Upper Arm Blood Pressure Monitor makes home blood pressure management stress free with its ease of use and portable design.

## **Features**

- Automatic Inflation and Deflation Blood Pressure Monitor
- Digital LCD
- Memory feature 2 user with 90 sets of memories each
  Average value of the latest 3 readings
- Uses 4 AA batteries (not included)
- Includes D-ring cuff designed to be self-applied
- Irregular heartbeat detection