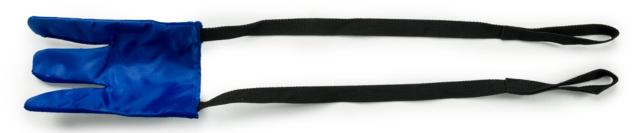

## DAILY LIVING AIDS

## DELUXE SOCK AID

Essential item to help avoid bending or twisting after hip or knee surgery

## **Features**

- Textured cloth side prevents sock from slippingSmooth nylon side reduces friction with foot

- Large easy to grasp loop handles29' long handle straps are ideal length
- Attractive Retail Box