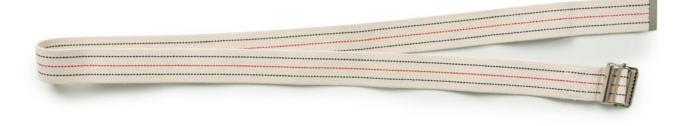

## GAIT BELT

Essential item to help lift and transfer a patient and to help reduce caregiver injury.

## **Features**

- Available in 54° or 72° lengths
  Strong and durable 2° webbing
  Durable metal buckle with teeth to better secure webbing

  • Attractive Retail Box

|            | overall<br><b>Length</b> |        |      |
|------------|--------------------------|--------|------|
|            | inch                     | cm     | UOM  |
| 5597-54R-1 | 54                       | 137.16 | 1 ea |
| 5597-72R-1 | 72                       | 182.88 | 1 ea |