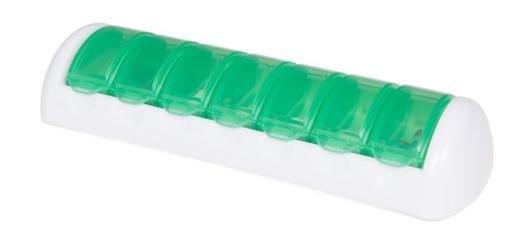

## ILL POD ORGANIZERS

Essential Item to help organize and store scheduled doses of medication. It's an important aid to help comply with your doctor's recommended dose and timing.

## **Features**

- 7 individual pods representing each day of the week
- Extra-large pill pod to accommodate more or larger pills
- Contoured pods for easy pill removalRemovable pods from base station for on the go
- Attractive Řetail Package