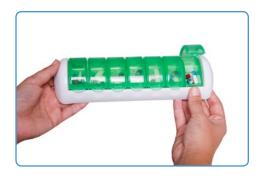

## **Features**

- 7 individual pods representing each day of the week
- Extra-large pill pod to accommodate more or larger pills
- Contoured pods for easy pill removalRemovable pods from base station for on the go
- Attractive Řetail Package