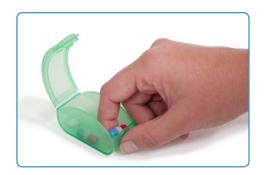

## **Features**

- 7 individual pods representing each day of the week
- Extra-large pill pod to accommodate more or larger pills
- Contoured pods for easy pill removalRemovable pods from base station for on the go
- Attractive Řetail Package