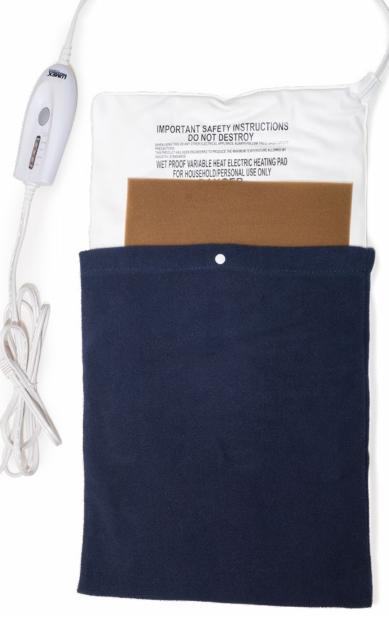

## ELECTRIC MOIST HEATING PAD

Essential item to assist with pain management by providing soothing heat to the targeted tissue.

## **Features**

- Fast heat up
- Four temperature settings
- Flexible Pad with extra soft cover
  Moist sponge insert for deep penetrating moist heat

- Two hour auto shutoff
- Attractive retail box

## **Specifications:**

|        | Pad Width |       |   | overall<br>Pad Length |       |  | Cord Length |        |  | Plug<br>Style |  |      |
|--------|-----------|-------|---|-----------------------|-------|--|-------------|--------|--|---------------|--|------|
|        | inch      | cm    | 1 | inch                  | cm    |  | inch        | cm     |  | Style         |  | UOM  |
| 4507-1 | 12.00     | 30.48 |   | 15.00                 | 38.10 |  | 79.00       | 200.66 |  | 2 prong       |  | 1/ea |