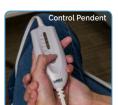

## **Features**

- Fast heat up
- Four temperature settings
- Flexible Pad with extra soft cover
  Moist sponge insert for deep penetrating moist heat

- Two hour auto shutoff
- Attractive retail box