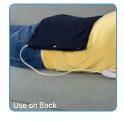

## ELECTRIC MOIST HEATING PAD

Essential item to assist with pain management by providing soothing heat to the targeted tissue.

## **Features**

- Fast heat up
- Four temperature settings
- Flexible Pad with extra soft cover
  Moist sponge insert for deep penetrating moist heat

- Two hour auto shutoff
- Attractive retail box