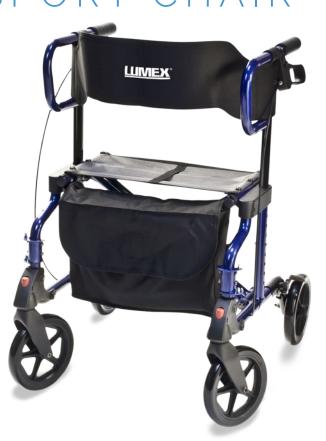

## HYBRIDLX ROLLATOR TRANSPORT CHAIR

The HybridLX is an innovative rollator that combines the function of a wheeled walker and a transport chair into one lightweight design. Keeping the patient's desire for independence and comfort in mind, the HybridLX is designed with secure handgrips, a comfortable and wide seat and backrest, and the effortless design to transition from a rollator to a transport chair.

## **Features**

- Lightweight frame durable, aluminum frame weighs only 22 lbs (this includes footrests) making it easier for users to move about freely
- Hybrid concept designed to be used primarily as a rollator while easily transforming into a transport chair with removable footrests (adjustable in length) when user needs a short rest
- Ultra-Compact design easy to assemble without the need for tools and folds effortlessly for convenient transport and storage
- Easy-to-use handbrakes allow for short and longer period braking when used as rollator and transport chair (user must be accompanied when using as a transport chair)
- Flexible, soft polyester backrest and 18" wide mesh seat with pull up strap for easy folding provides comfort for user
- Large 8" wheels for easy rolling indoor and outdoor on rough surfaces
- Complete with storage pouch for personal items
- Available in attractive, contemporary colors: Titanium and Majestic Blue
- Designed to meet the requirements of HCPCS Codes: E0143 + E0156
- Three (3) year limited warranty