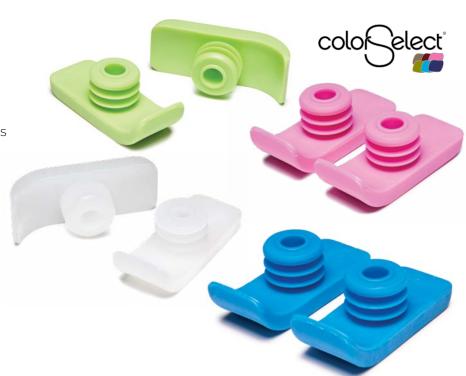

## **Features**

- Allows walker to glide easily and smoothly over most surfaces
  • Replaces standard walker rubber tips
  • Designed to fit most standard 1" walkers

- Easy tool-free installation
- Available in various attractive colorsAttractive Retail Packaging

Glide Skis are recommended for use on Lumex walkers. (We cannot guarantee the performance of these accessories on other industry products.)

|         |                                | UOM  |
|---------|--------------------------------|------|
| 603210B | Walker Glide Skis – Blue       | 1 pr |
| 603210L | Walker Glide Skis – Lime Green | 1 pr |
| 603210P | Walker Glide Skis – Pink       | 1 pr |
| 603210R | Walker Glide Skis – White      | 1 pr |