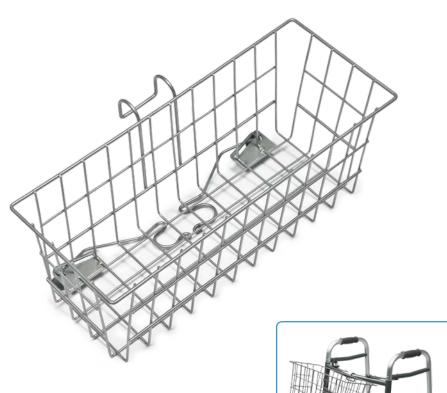

## WALKER BASKET

## **Features**

 Provides a convenient storage area for quick • For use with 1" walkers

Baskets are recommended for use on Lumex walkers. (We cannot guarantee the performance of this accessory on other industry products.)