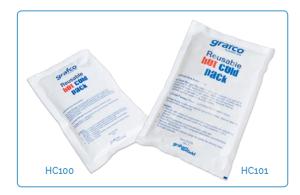

## **Features**

- Quick hot and cold therapy when needed
- Ideal sizes for home and facility use
- Instant packs provide maximum convenience as they require no refrigeration or freezing to use

|       |                        | overall<br>Width |      | overall<br>Length |      |       |
|-------|------------------------|------------------|------|-------------------|------|-------|
|       |                        | inch             | cm   | inch              | cm   | UOM   |
| C100  | Instant Cold Pack      | 5                | 12.7 | 5                 | 12.7 | 80/cs |
| C101  | Instant Cold Pack      | 6                | 15.2 | 8.5               | 21.6 | 24/cs |
| HC100 | Reusable Hot/Cold Pack | 4.5              | 11.4 | 7                 | 17.8 | 24/cs |
| HC101 | Reusable Hot/Cold Pack | 6                | 15.2 | 9                 | 22.9 | 24/cs |