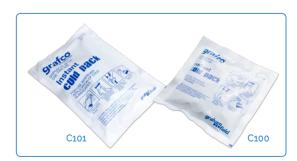

## **Features**

- Quick hot and cold therapy when needed
- Ideal sizes for home and facility use
- Instant packs provide maximum convenience as they require no refrigeration or freezing to use

|       |                        | overall<br>Width |      | overall<br>Length |      |       |
|-------|------------------------|------------------|------|-------------------|------|-------|
|       |                        | inch             | cm   | inch              | cm   | UOM   |
| C100  | Instant Cold Pack      | 5                | 12.7 | 5                 | 12.7 | 80/cs |
| C101  | Instant Cold Pack      | 6                | 15.2 | 8.5               | 21.6 | 24/cs |
| HC100 | Reusable Hot/Cold Pack | 4.5              | 11.4 | 7                 | 17.8 | 24/cs |
| HC101 | Reusable Hot/Cold Pack | 6                | 15.2 | 9                 | 22.9 | 24/cs |