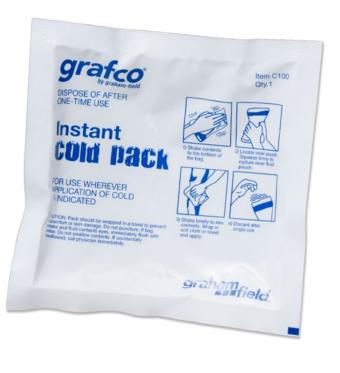

## **Features**

- Quick hot and cold therapy when needed
- Ideal sizes for home and facility use
- Instant packs provide maximum convenience as they require no refrigeration or freezing to use

|       |                        | overall<br>Width |      | overall<br>Length |      |       |
|-------|------------------------|------------------|------|-------------------|------|-------|
|       |                        | inch             | cm   | inch              | cm   | UOM   |
| C100  | Instant Cold Pack      | 5                | 12.7 | 5                 | 12.7 | 80/cs |
| C101  | Instant Cold Pack      | 6                | 15.2 | 8.5               | 21.6 | 24/cs |
| HC100 | Reusable Hot/Cold Pack | 4.5              | 11.4 | 7                 | 17.8 | 24/cs |
| HC101 | Reusable Hot/Cold Pack | 6                | 15.2 | 9                 | 22.9 | 24/cs |