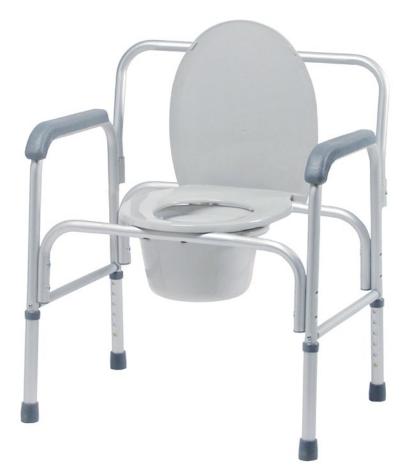

## 3-IN-1 ALUMINUM COMMODE

## **Features**

- 3-in-1 design is versatile and economical
- Aluminum frame is lightweight and easy to transport
- Contoured arm rests enhance user comfort
- Sturdy plastic seat snaps-on easily
- Comes complete with commode pail, cover and splash shield
- Designed to meet the requirements of HCPCS code: E0168
- Maximum Weight Capacity 400 lb - EVENLY DISTRIBUTED
- Three (3) year limited warranty