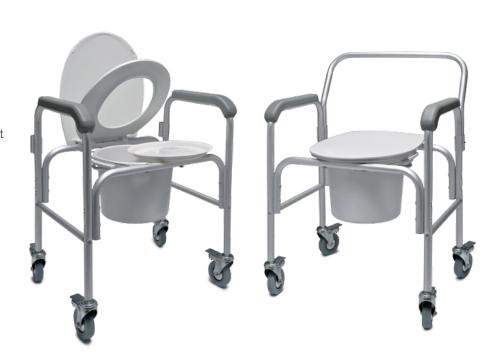

## 3-IN-1 ALUMINUM COMMODE

WITH CASTERS AND REMOVABLE BACK BAR

## **Features**

- 3-in-1 design is versatile and economical
- Aluminum frame is lightweight and easy to transport
- Contoured arm rests enhance user comfort
- Sturdy plastic seat snaps-on easily
- Comes complete with commode pail, cover and splash shield
- 4" swivel, locking casters
- Designed to meet the requirements of HCPCS code: E0164
- Maximum Weight Capacity 300 lb - EVENLY DISTRIBÚTED
- Three (3) year limited warranty

|   |        | overall<br>Width |       | Seat Width |       | Seat Depth |       | 9 | Seat Height |       | Width<br>between arms |          | Weight<br>Capacity<br>EVENLY DISTRIBUTED |        |         |  |
|---|--------|------------------|-------|------------|-------|------------|-------|---|-------------|-------|-----------------------|----------|------------------------------------------|--------|---------|--|
|   |        | inch             | cm    | inch       | cm    | inch       | cm    |   | inch        | cm    | inc                   | ch cm    | lb                                       | Kg     | UOM     |  |
| 2 | 215B-2 | 23.5             | 59.69 | 13.75      | 34.93 | 16.5       | 41.91 |   | 21          | 53.34 | 19                    | .5 49.53 | 300                                      | 136.08 | 2 ea/cs |  |