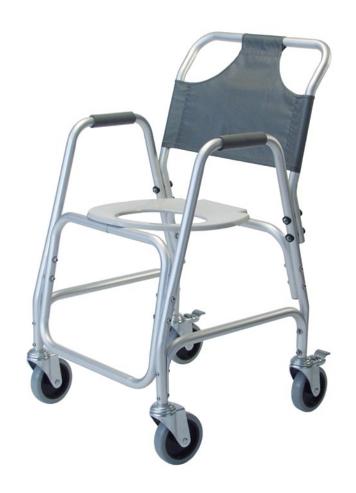

## **Features**

- Designed for safe transport to and from the shower
- Anodized, non-corrosive aluminum frame construction will not rust
- Comfortable nylon backrest removes for easy cleaning
- Cushioned armrests enhance user comfort
- 5" swivel casters with rear wheel safety locks facilitate maneuverability in tight spaces
- Rolls easily over most toilets
- Allows complete access to body for easy cleaning during bathing
- Maximum Weight Capacity 250 lb - EVENLY DISTRIBUTED
- Three (3) year limited warranty

|         |      | overall<br>Height |      | overall<br>Width |     | overall<br><b>Depth</b> | Seat Height |       | Sea  | Seat Width |      | Seat Depth |      | Width<br>between arms |     | Weight<br>Capacity<br>EVENLY DISTRIBUTED |      |
|---------|------|-------------------|------|------------------|-----|-------------------------|-------------|-------|------|------------|------|------------|------|-----------------------|-----|------------------------------------------|------|
|         | inch | cm                | incl | n cm             | ir  | nch cm                  | inch        | ı cm  | inch | cm         | inch | cm         | inch | cm                    | lb  | Kg                                       | UOM  |
| 7910A-1 | 39   | 99                | 21.  | 54.6             | i : | 24 61                   | 22          | 55.88 | 14   | 35.56      | 16.5 | 41.91      | 17.5 | 44.45                 | 250 | 113.4                                    | 1 ea |