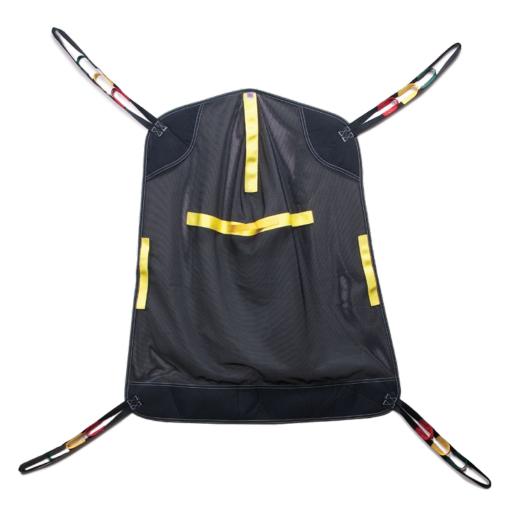

## **Features**

- Quick draining/drying mesh fabric offers full head and neck support
- For use with 4-point spreader option
- Designed to meet the requirements of HCPCS code: E0621
- Made in U.S.A.
- Not made with natural rubber latex
- Six (6) month limited warranty