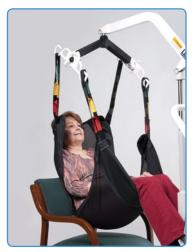

## FULL-BODY MESH SLING

## **Features**

- Quick draining/drying mesh fabric offers full head and neck support
- For use with 4-point spreader option
- Designed to meet the requirements of HCPCS code: E0621
- Made in U.S.A.
- Not made with natural rubber latex
- Six (6) month limited warranty