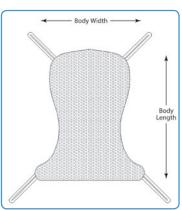

|          | Accer         | nt  | body<br><b>Width</b> | bo<br>Ler | ody<br>ngth | Weight<br>Capacity<br>EVENLY DISTRIBUTED |       |      |
|----------|---------------|-----|----------------------|-----------|-------------|------------------------------------------|-------|------|
| Slir     | ng Size Colo  | in  | nch cm               | inch      | cm          | lb                                       | Kg    | UOM  |
| FM110 Me | edium Red     | 42  | 2.75 108.59          | 50.75     | 128.91      | 450                                      | 204.1 | 1 ea |
| FM111 La | rge Greer     | 44  | 1.75 113.67          | 54.25     | 137.8       | 450                                      | 204.1 | 1 ea |
| FM140 XX | -Large Yellov | , 4 | 106.68               | 51        | 129.54      | 600                                      | 272.2 | 1 ea |