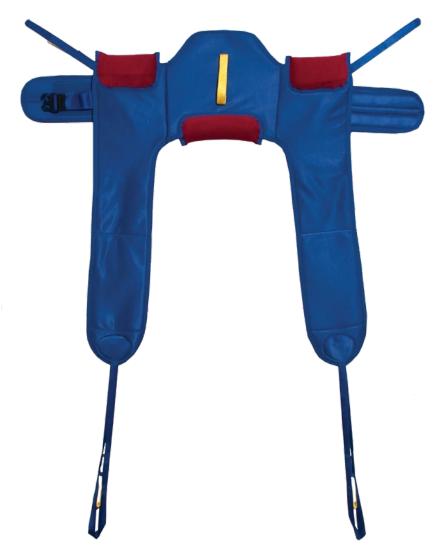

## PADDED TOILETING SLING

## **Features**

- Provides an open area from the middle of the back to the middle of the thigh
- Polyester with nylon stitching and webbing
- Ideal for changing incontinence pads or toiletingDesigned to meet the requirements
- of HCPCS Code:E0621
- Maximum Weight Capacity 400 lb - EVENLY DISTRIBÚTED
- Six (6) month limited warranty