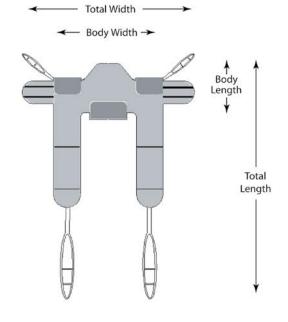

\V/oight

|       |        | wi<br>Wi | dth Le     | body<br>Length Wi |        | total<br>Length | Capacity EVENLY DISTRIBUTED |            |
|-------|--------|----------|------------|-------------------|--------|-----------------|-----------------------------|------------|
|       | Size   | inch     | cm inch    | cm inch           | cm     | inch cm         | lb                          | Kg UOM     |
| TP332 | Medium | 33.25    | 84.46 11.5 | 29.21 50.75       | 128.91 | 56.25 142.88    | 400                         | 181.4 1 ea |
| TP333 | Large  | 36.5     | 92.71 14   | 35.56 56.5        | 143.51 | 65.5 166.37     | 400                         | 181.4 1 ea |