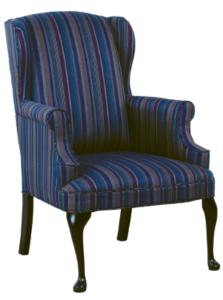

## Wing Back Chairs

Petite Queen Anne Wing Back Chair Tight seat. W-27", D-29", H-38.5", SH-18", AH-25.25" CAE5200

Queen Anne Wing Back Chair Welted T-cushion. W-29", D-32", H-42", SH-20", AH-25" CAE5225