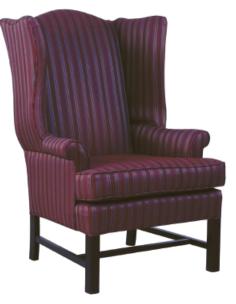

Wing Back Chair Loose cushion and chippendale legs with stretchers. W-32", D-33", H-45", SH-20", AH-25" CAE4220