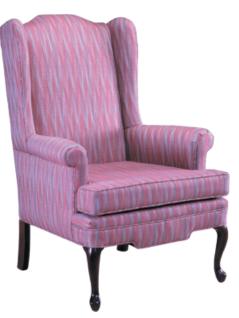

## Wing Back Chairs

Petite Queen Anne Wing Back Chair Tight seat. W-27", D-29", H-38.5", SH-18", AH-25.25" CAE5200

Queen Anne Wing Back Chair Welted T-cushion. W-29", D-32", H-42", SH-20", AH-25" CAE5225