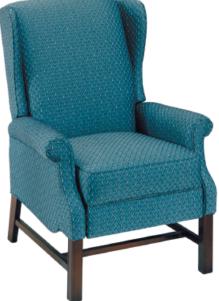

## Queen Anne Wing Back 2-Position Recliner

Push mechanism, upholstered spring seat and back. Queen Anne legs. W-29", D-32", H-44", SH-19", AH-26" CAE4830 Queen Anne Legs

For Placing Orders:

1-800-347-5678 Fax: 1-800-726-0601 www.grahamfield.com